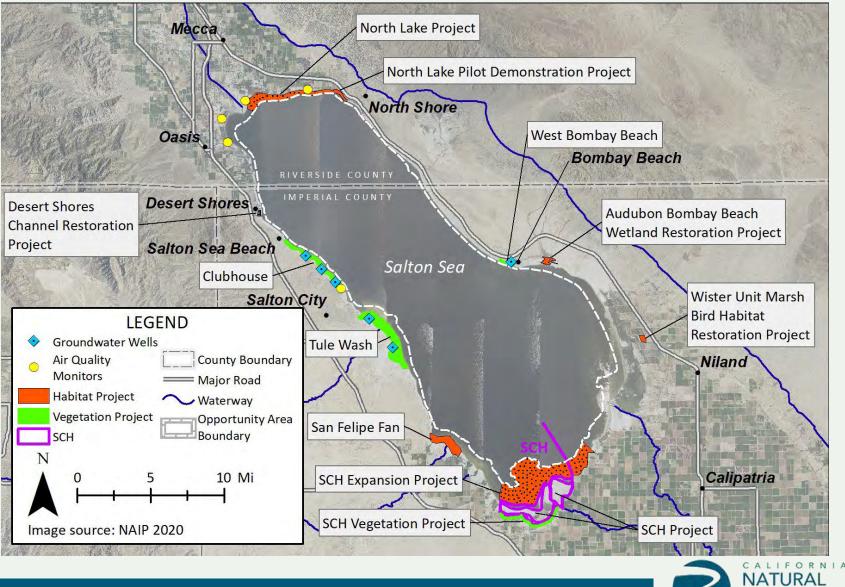

## **Projects in progress at the Sea**

## **Proyectos en curso en Salton Sea**

# **Species Conservation Habitat Project** (4,100 acres)

- First major habitat project of the state's 10-Year Plan.
- Improve air quality and provide critical habitat for birds and fish at the Salton Sea.
- Reduces dust emissions by covering exposed lakebed with water.

# **Vegetation Enhancement Projects**

The goal of these projects is to suppress dust in exposed lakebed areas around the Salton Sea through native vegetation establishment and enhancement of existing vegetation stands.

## Projects total ≈1,700 acres

- o Clubhouse 400 acres
- o Tule Wash 1,215 acres
- o West Bombay Beach 90 acres