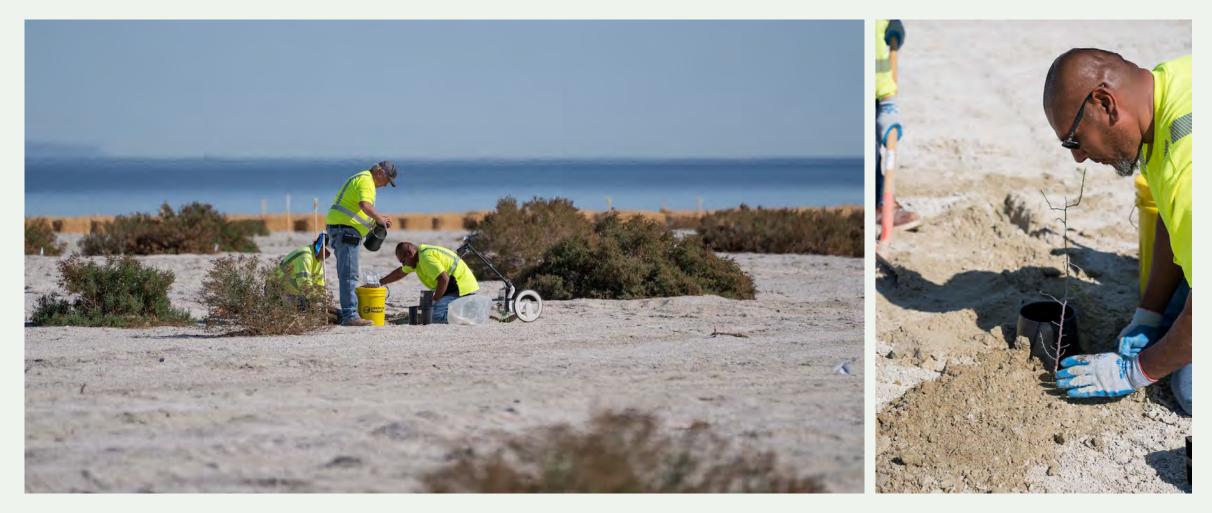

# **Vegetation Enhancement Projects**

The goal of these projects is to suppress dust in exposed lakebed areas around the Salton Sea through native vegetation establishment and enhancement of existing vegetation stands.

## **Vegetation Enhancement Projects**

## Proyectos de Mejora de la Vegetación