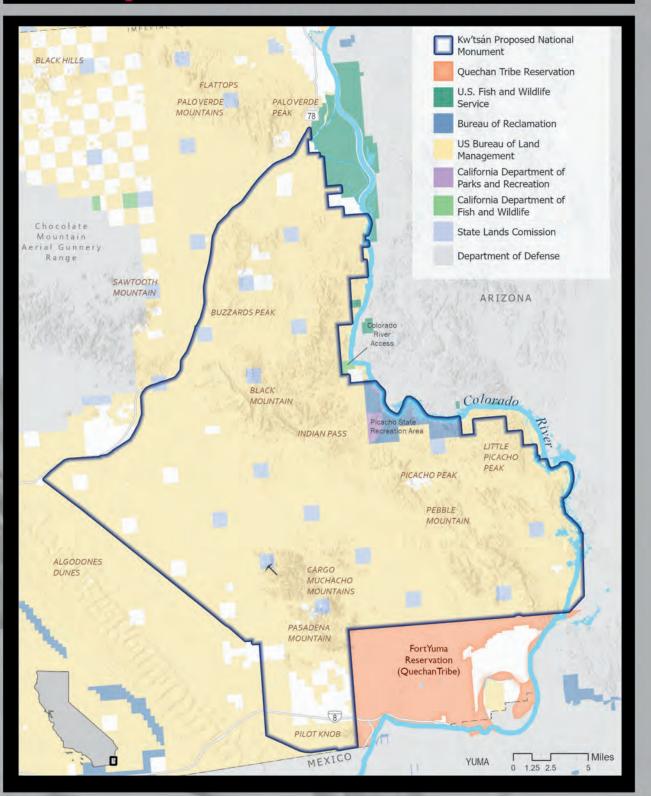

## **DISCUSSION/DIRECTION:**

- 1. Support letter for SB 1070- Senator Padilla/co-authored by Assemblymember Garcia (Healthcare in Imperial County)
- 2. Support letter for Kw'tsan National Monument ~ Ramon Castro
- 3. Request to declare Fire Engine 5212 (2001 American LaFrance) as surplus