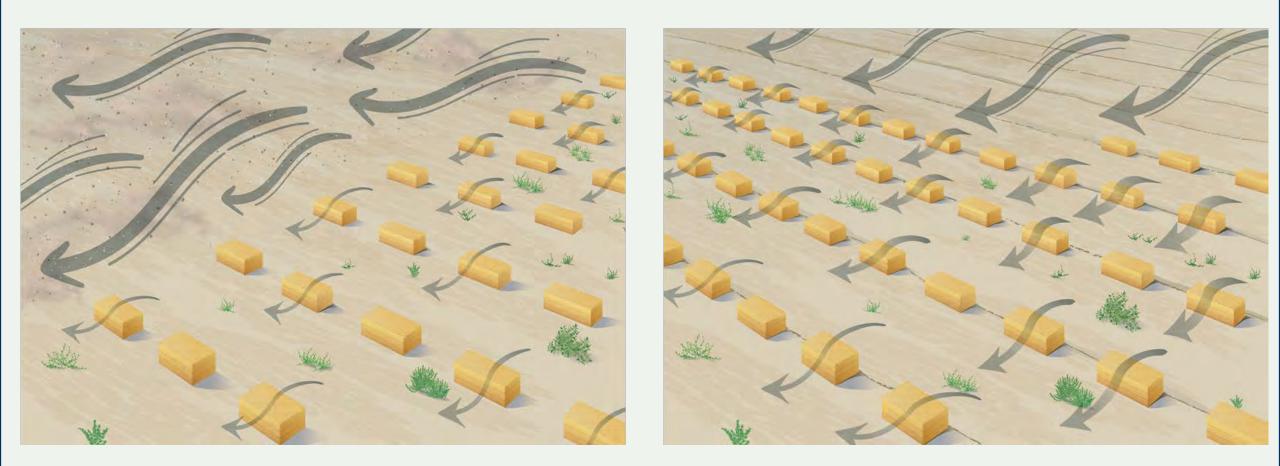

# **Vegetation Enhancement Projects**

The goal of these projects is to suppress dust in exposed lakebed areas around the Salton Sea through native vegetation establishment and enhancement of existing vegetation stands.

# Vegetation Enhancement Project Concept Concepto del Proyecto de Mejora de la Vegetación