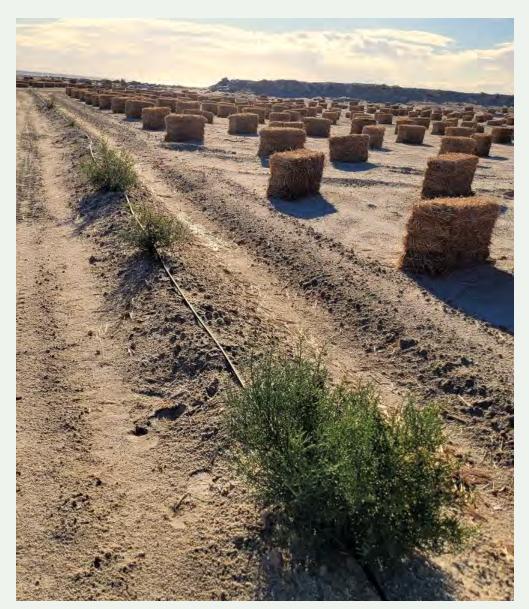

# **Vegetation Enhancement Projects**

The goal of these projects is to suppress dust in exposed lakebed areas around the Salton Sea through native vegetation establishment and enhancement of existing vegetation stands.

## Projects total ≈1,700 acres

- o Clubhouse 400 acres
- o Tule Wash 1,215 acres
- o West Bombay Beach 90 acres

# Proyectos de Mejora de la Vegetación

El objetivo de estos proyectos es suprimir el polvo en las áreas de lecho de lago expuesto alrededor de Salton Sea a través de la plantación de vegetación nativa y la mejora de la vegetación existente. Proyectos totales ≈1,700 acres

- o Clubhouse 400 acres
- Cause Tule 1,215 acres
- West Bombay Beach 90 acres