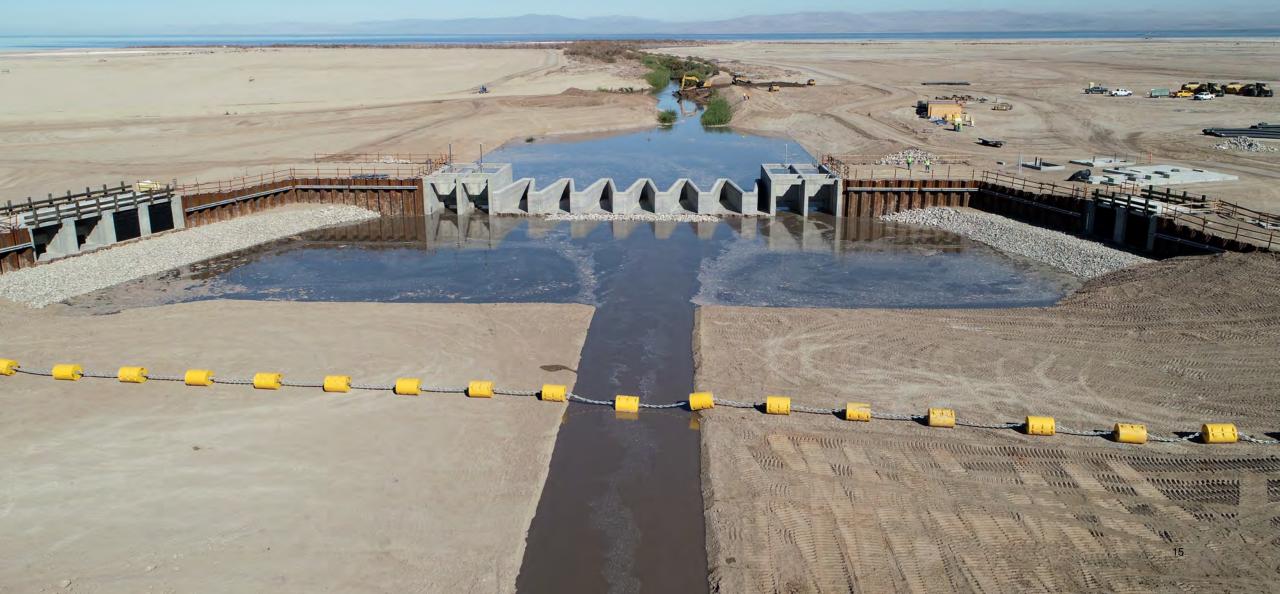

# **Species Conservation Habitat Project** (4,100 acres)

- First major habitat project of the state's 10-Year Plan.
- Improve air quality and provide critical habitat for birds and fish at the Salton Sea.
- Reduces dust emissions by covering exposed lakebed with water.

# Projecto Hábitat de Conservación de Especies (4,100 acres)

- Primer gran proyecto de hábitats del Plan a 10 años del Estado.
- Projete la calidad del aire y proporciona un hábitat crítico para aves y peces en el Salton Sea.
- Reduce las emisiones de polvo al cubrir con agua el lecho expuesto del lago.