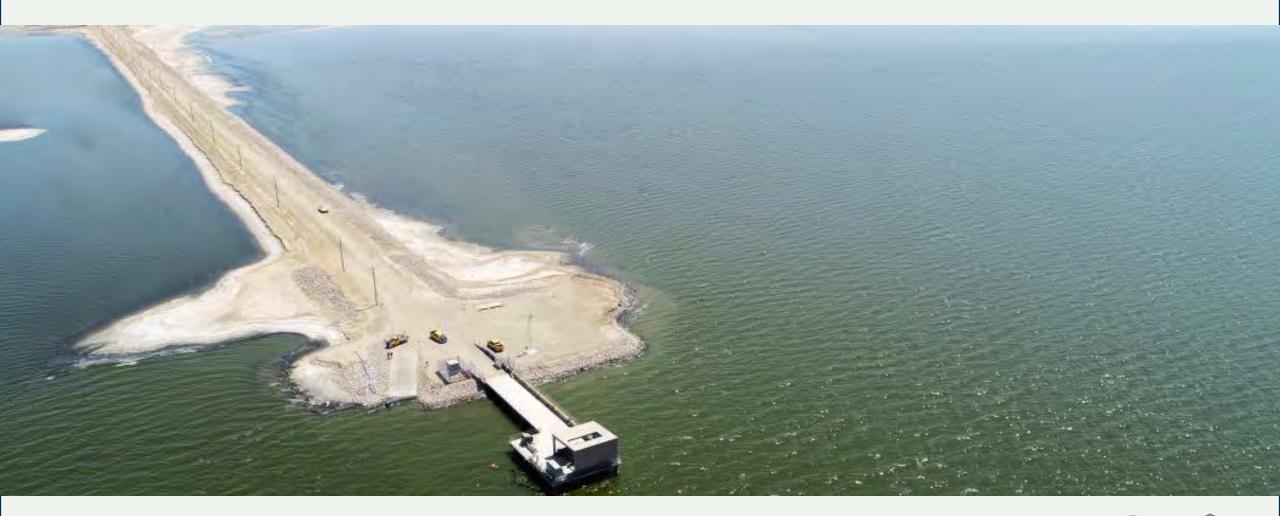

# **Species Conservation Habitat Project** (4,100 acres)

- First major habitat project of the state's 10-Year Plan.
- Improve air quality and provide critical habitat for birds and fish at the Salton Sea.
- Reduces dust emissions by covering exposed lakebed with water.

# Projecto Hábitat de Conservación de Especies (4,100 acres)

- Primer gran proyecto de hábitats del Plan a 10 años del Estado.
- Projete la calidad del aire y proporciona un hábitat crítico para aves y peces en el Salton Sea.
- Reduce las emisiones de polvo al cubrir con agua el lecho expuesto del lago.