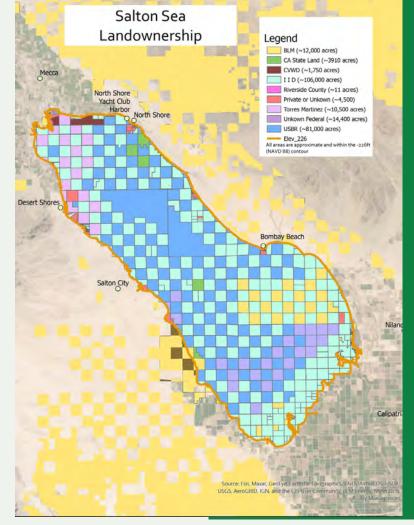

## Land Access Remains an Important Driver of Project Timelines

# El acceso a la tierra aún es importante para los plazos del proyecto

- Collaboration with landowners is critical to land access.
- Lack of state-owned lands and the checkerboard land ownership creates some challenges
- Securing land access agreements is a key driver affecting the planning and project delivery schedule

- La colaboración con propietarios es esencial para el acceso a las tierras.
- La falta de tierras estatales y el "damero" de propietarios generan varios desafíos.
- Asegurar acuerdos de acceso a la tierra es un factor clave para la planificación y el cronograma de realización del proyecto.